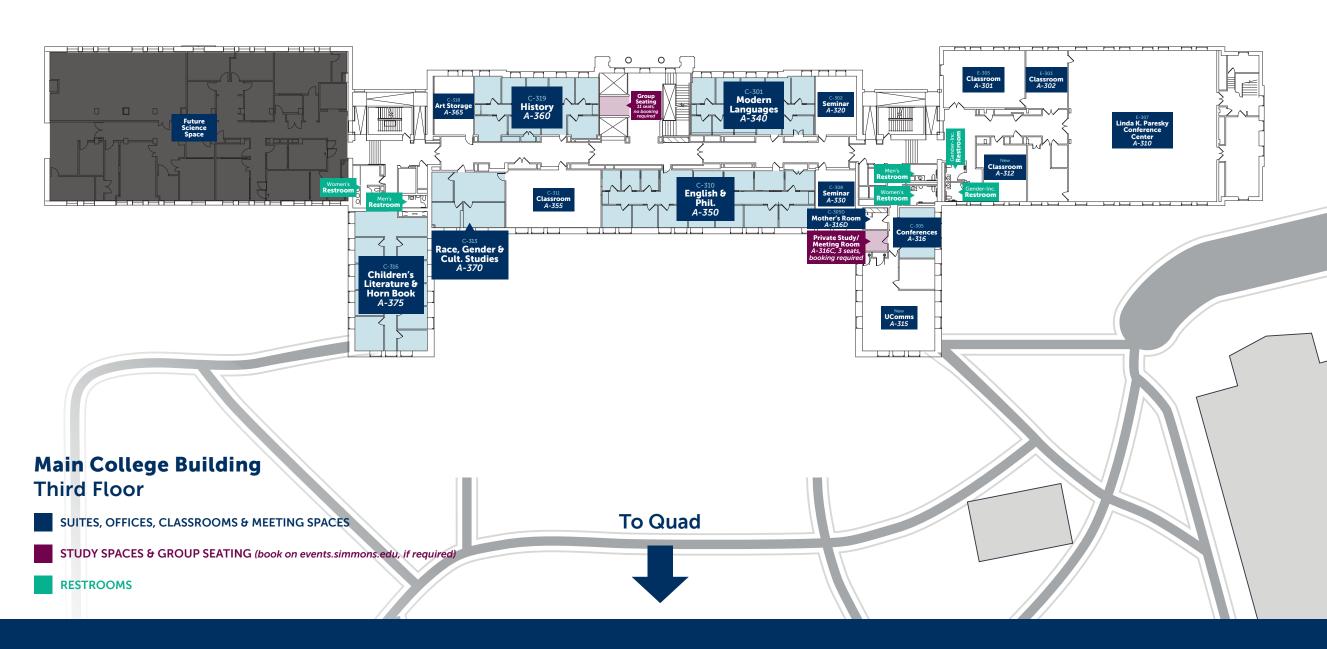

### **One Palace Road** Fourth Floor

- SUITES, OFFICES, CLASSROOMS & MEETING SPACES
- STUDY SPACES & GROUP SEATING (book on events.simmons.edu, if required)
- RESTROOMS