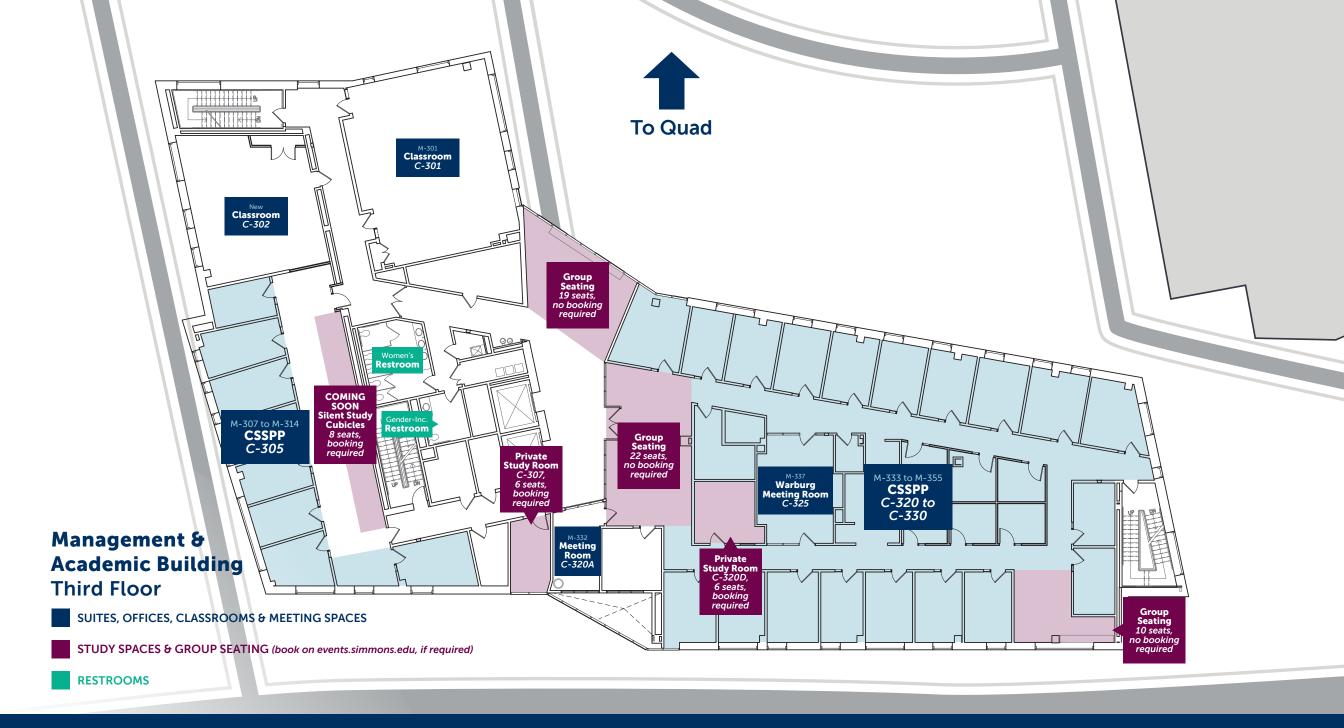

### **One Palace Road** Third Floor

- SUITES, OFFICES, CLASSROOMS & MEETING SPACES
- STUDY SPACES & GROUP SEATING (book on events.simmons.edu, if required)
- RESTROOMS