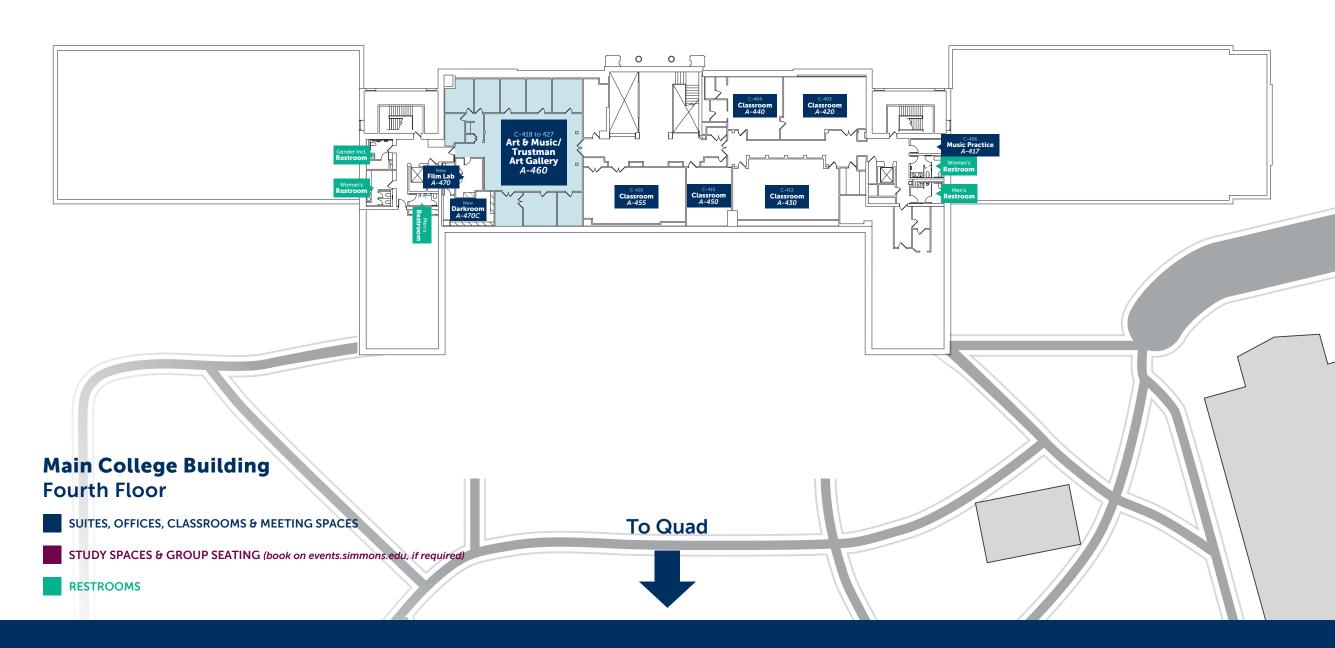

### **One Palace Road** Fourth Floor

- SUITES, OFFICES, CLASSROOMS & MEETING SPACES
- STUDY SPACES & GROUP SEATING (book on events.simmons.edu, if required)
- RESTROOMS