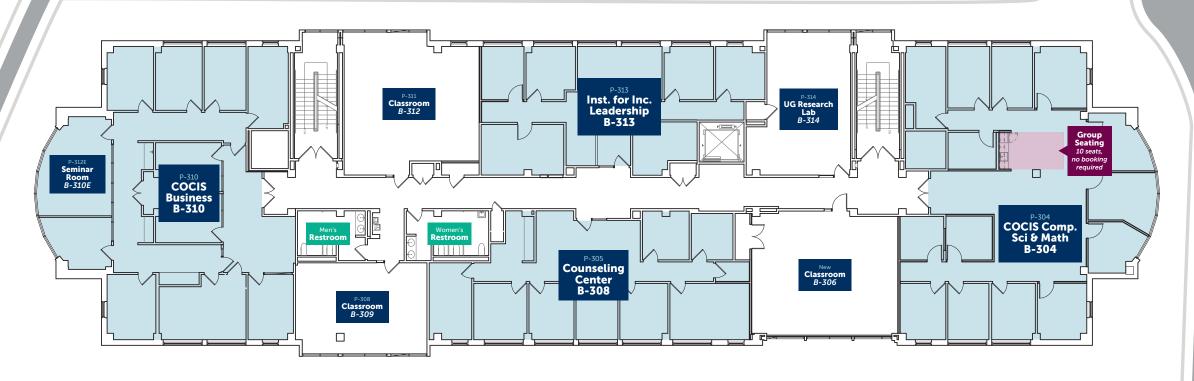

### **One Palace Road** Third Floor

- SUITES, OFFICES, CLASSROOMS & MEETING SPACES
- STUDY SPACES & GROUP SEATING (book on events.simmons.edu, if required)
- RESTROOMS