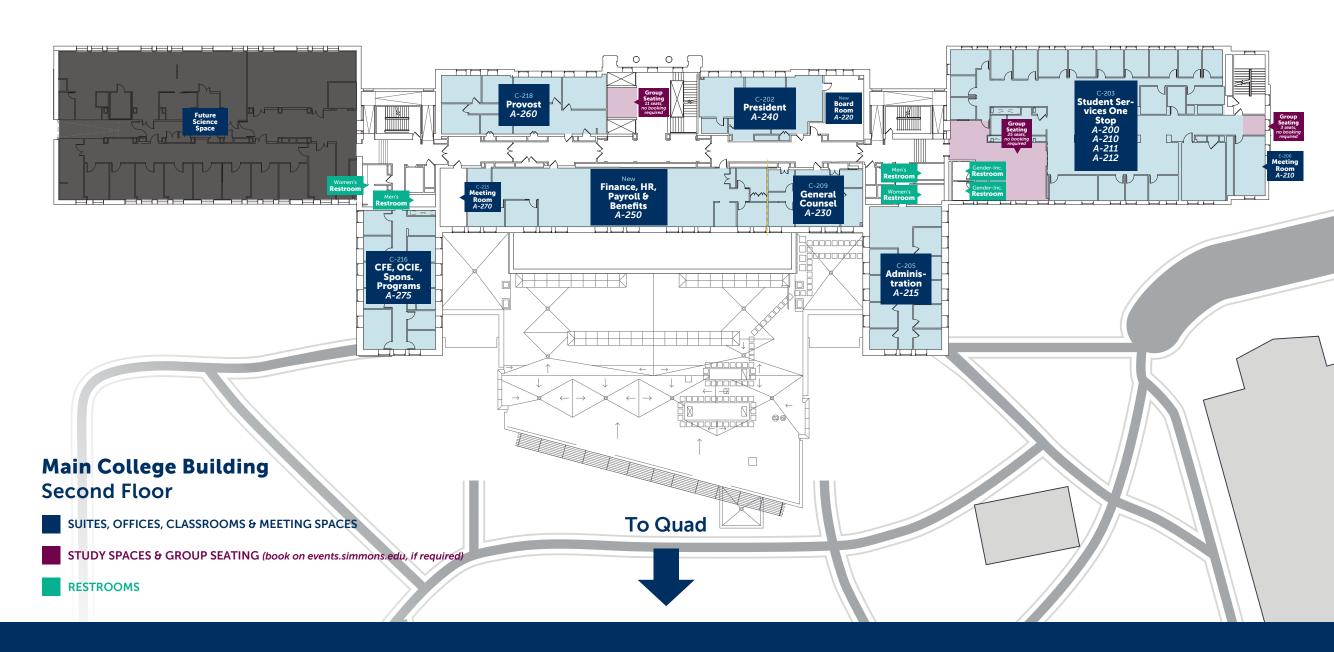

### **One Palace Road** Third Floor

- SUITES, OFFICES, CLASSROOMS & MEETING SPACES
- STUDY SPACES & GROUP SEATING (book on events.simmons.edu, if required)
- RESTROOMS