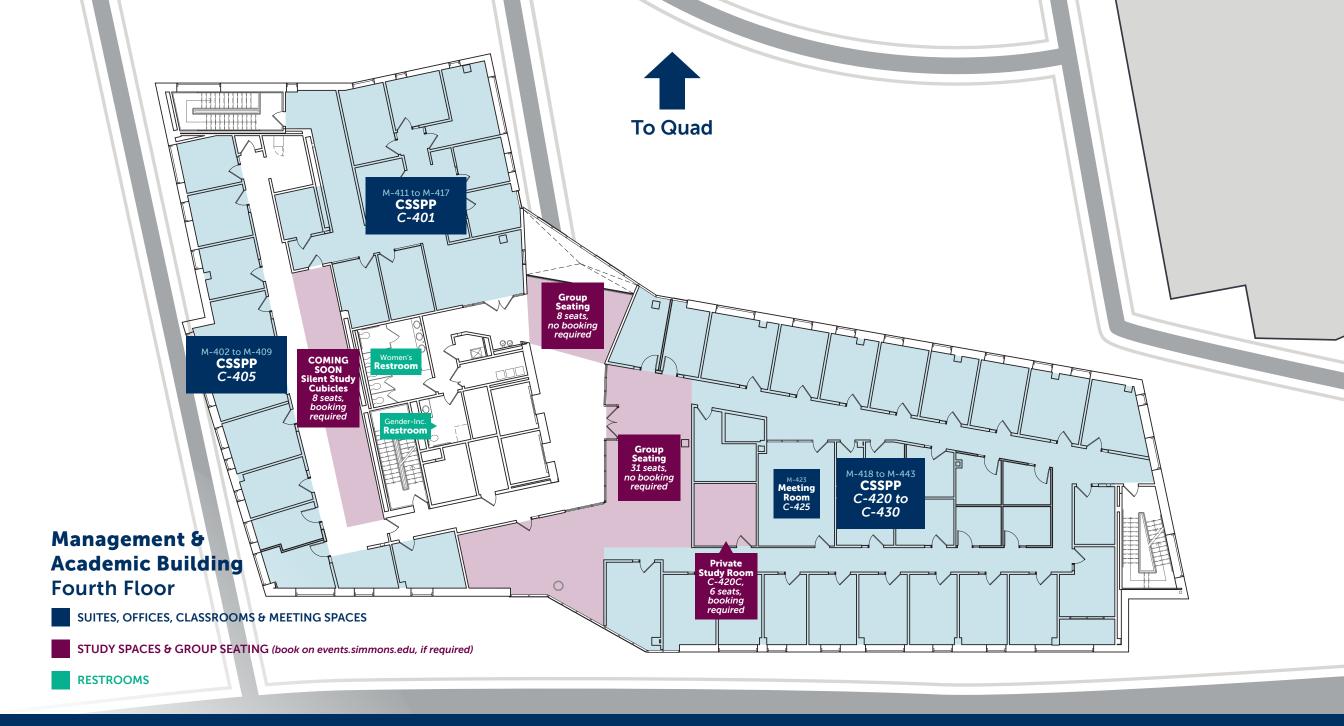

### **One Palace Road** Fourth Floor

- SUITES, OFFICES, CLASSROOMS & MEETING SPACES
- STUDY SPACES & GROUP SEATING (book on events.simmons.edu, if required)
- RESTROOMS