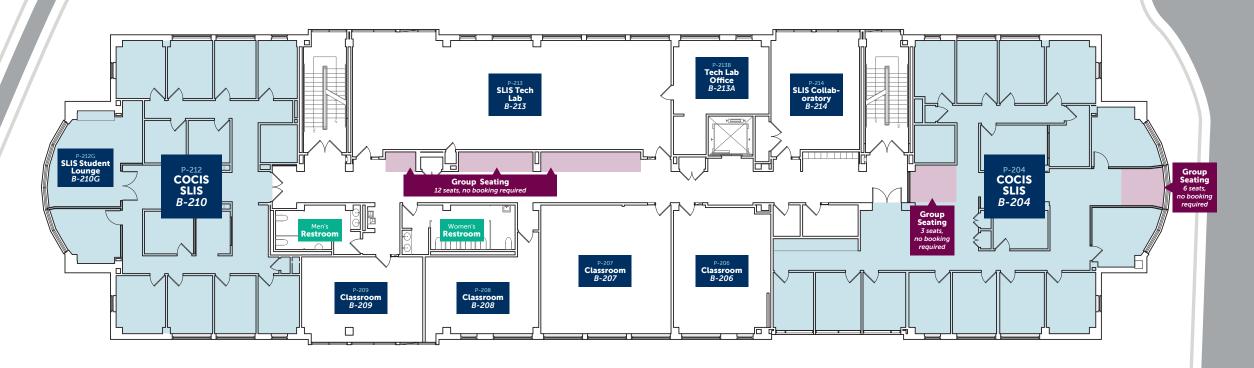

### **One Palace Road Second Floor**

- SUITES, OFFICES, CLASSROOMS & MEETING SPACES
- STUDY SPACES & GROUP SEATING (book on events.simmons.edu, if required)
- RESTROOMS