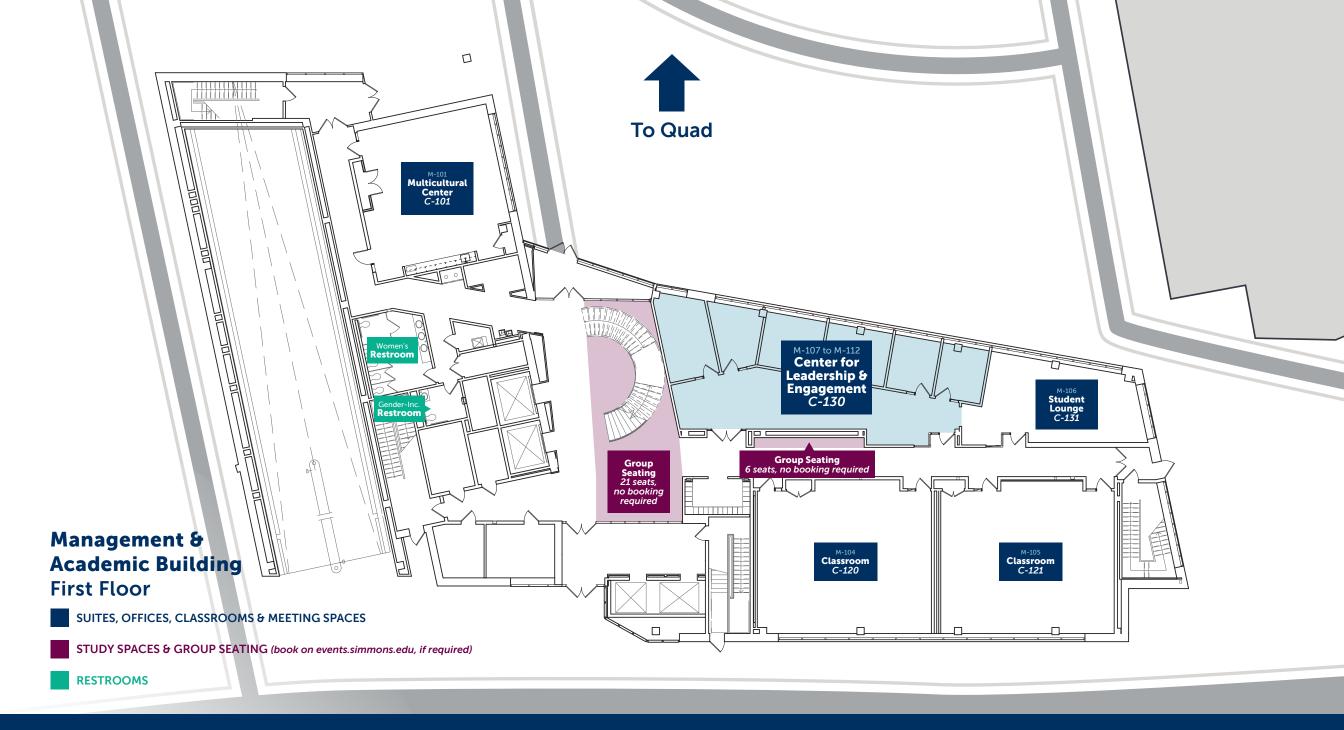

### **One Palace Road** First Floor

- SUITES, OFFICES, CLASSROOMS & MEETING SPACES
- STUDY SPACES & GROUP SEATING (book on events.simmons.edu, if required)
- RESTROOMS