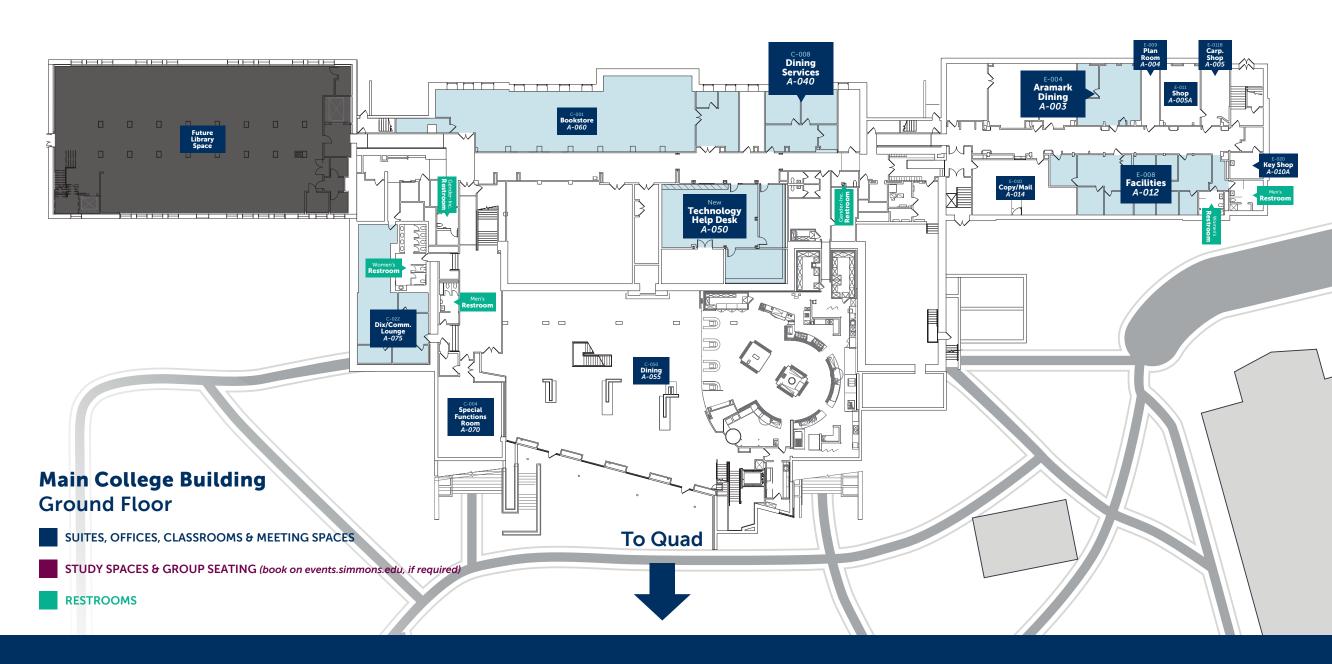

### **One Palace Road** First Floor

- SUITES, OFFICES, CLASSROOMS & MEETING SPACES
- STUDY SPACES & GROUP SEATING (book on events.simmons.edu, if required)
- RESTROOMS