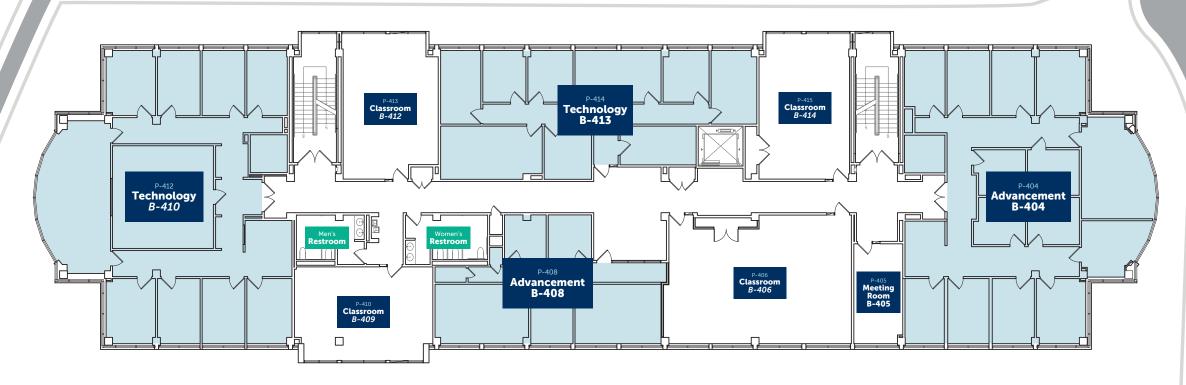

### **One Palace Road** Fourth Floor

- SUITES, OFFICES, CLASSROOMS & MEETING SPACES
- STUDY SPACES & GROUP SEATING (book on events.simmons.edu, if required)
- RESTROOMS