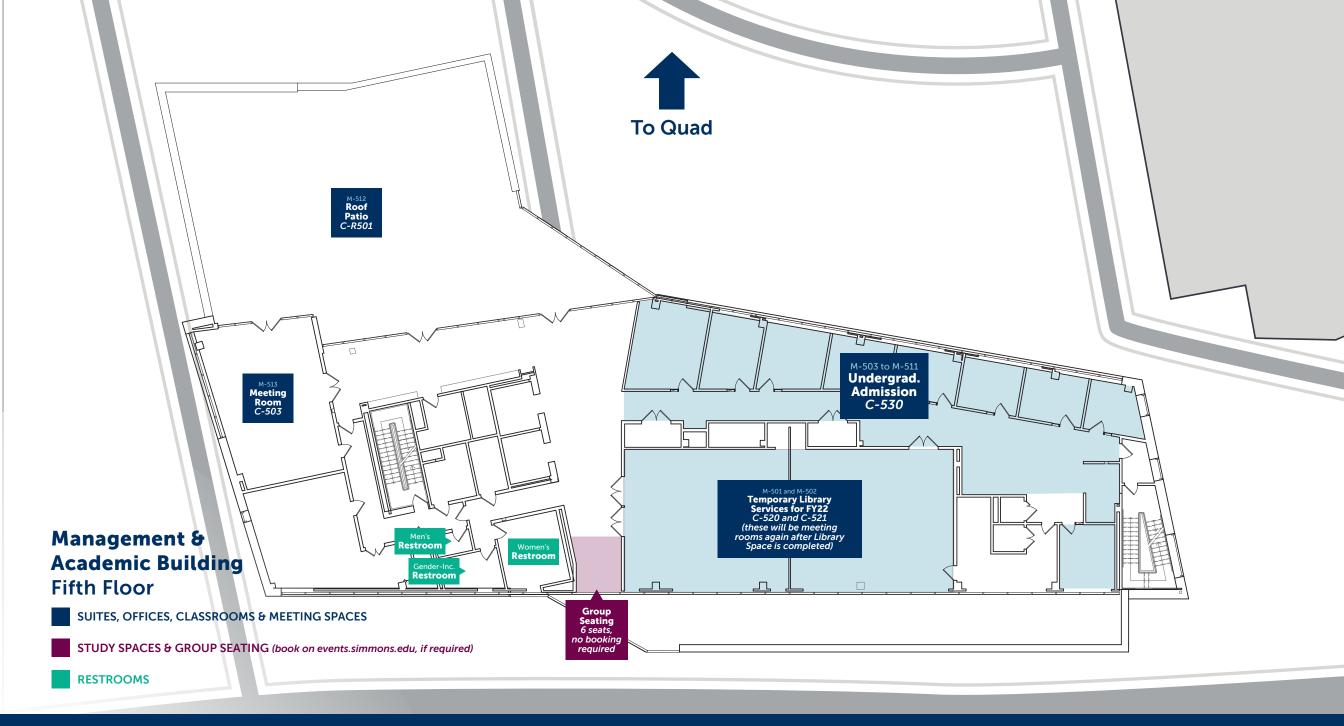

### **One Palace Road** Fourth Floor

- SUITES, OFFICES, CLASSROOMS & MEETING SPACES
- STUDY SPACES & GROUP SEATING (book on events.simmons.edu, if required)
- RESTROOMS