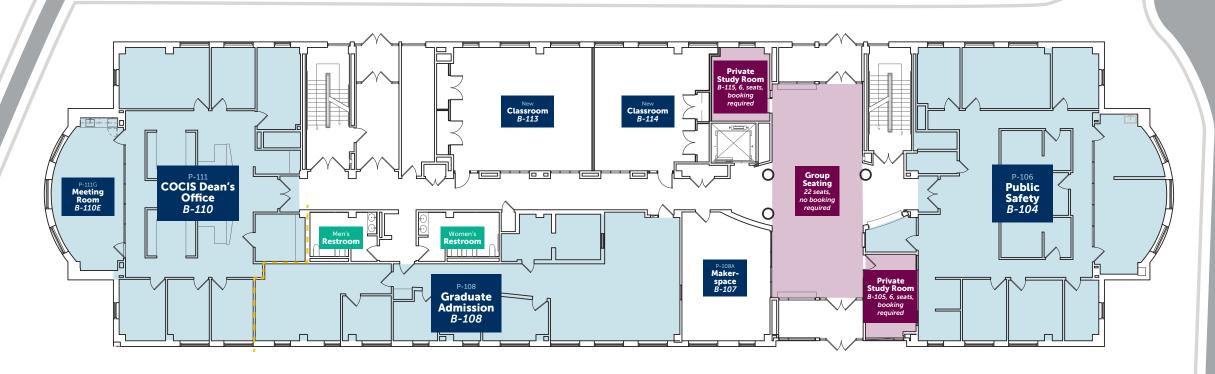

### **One Palace Road** First Floor

- SUITES, OFFICES, CLASSROOMS & MEETING SPACES
- STUDY SPACES & GROUP SEATING (book on events.simmons.edu, if required)
- RESTROOMS