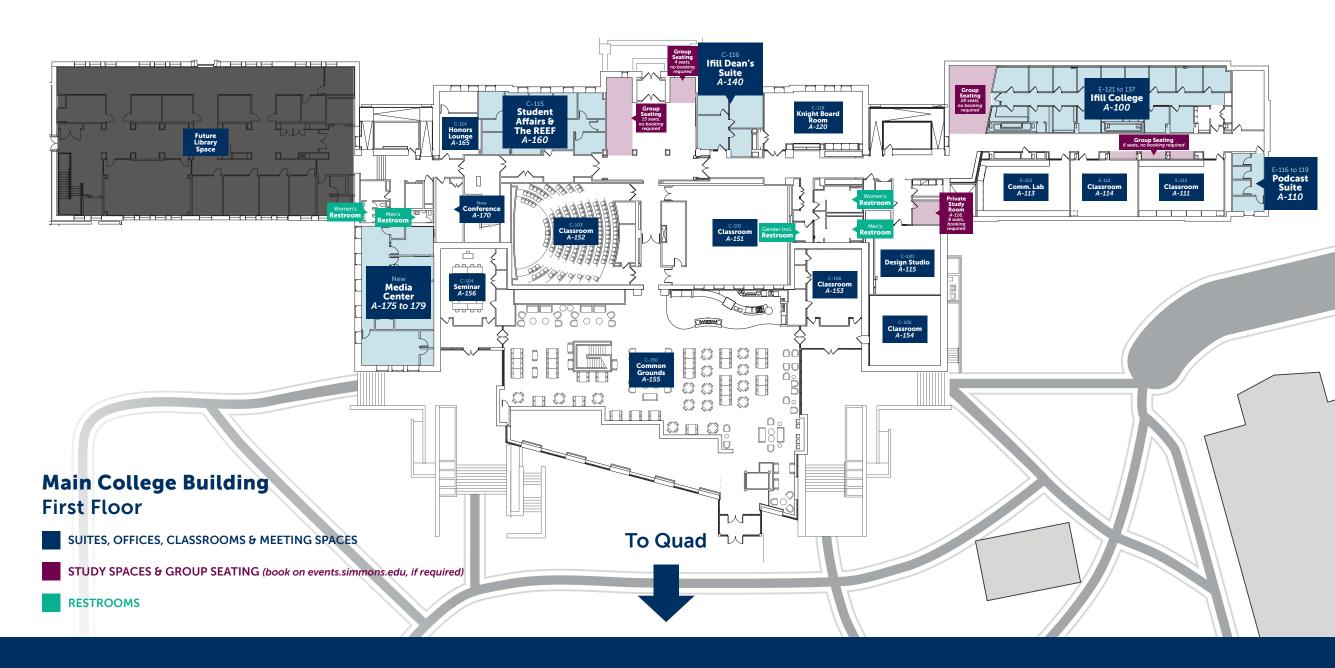

### **One Palace Road Second Floor**

- SUITES, OFFICES, CLASSROOMS & MEETING SPACES
- STUDY SPACES & GROUP SEATING (book on events.simmons.edu, if required)
- RESTROOMS