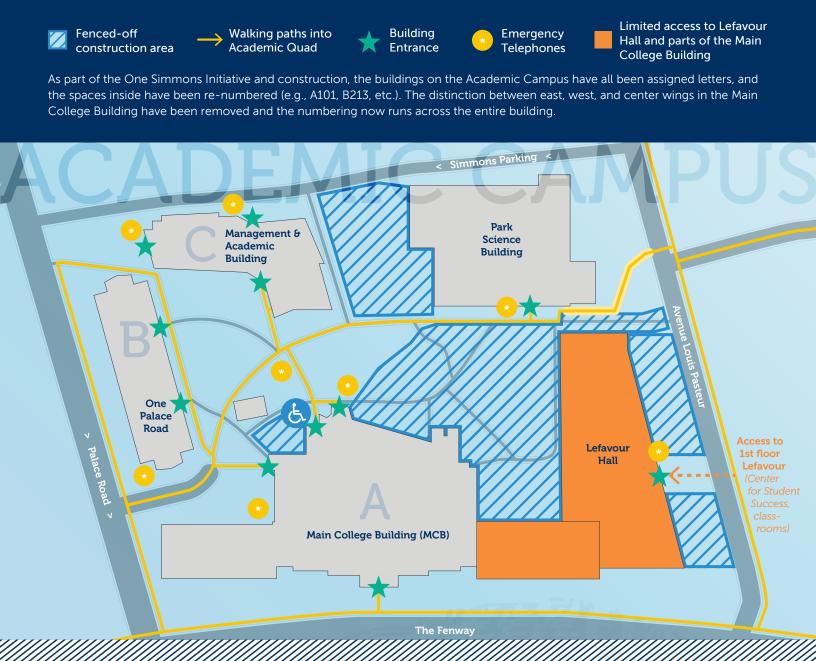

### Lefavour Hall

Access to Lefavour Hall is limited to the first floor due to construction. Classrooms and the CSS are open. Meyers Café and the Kotzen room are offline.

Center for Student Success Accessibility Services Career Education Center Global Education UG Advising Writing/Tutoring Center

#### Management & Academic Building

3

Community Engagement Spiritual Life Veteran's Lounge Hennig Jardim Caseroom Jaffe Caseroom Prayer Room

The College of Social Sciences, Policy, and Practice (CSSPP)

Undergraduate Admission University Library Services (temporary)

### Park Science Building

The Main College Building, Management & Academic Building, and Lefavour Hall have at least one gender-inclusive restroom on all floors. The One Palace Road Building has a gender-inclusive bathroom on the fourth floor.